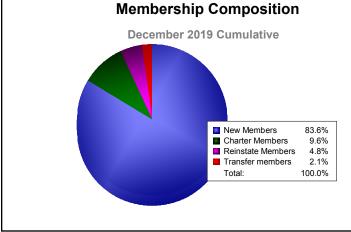

| Year      | New<br>Clubs | Dropped<br>Clubs | Gain/<br>Loss<br>Clubs | New<br>Members | Charter<br>Members | Reinstate<br>Members | Transfer<br>Members | Total<br>Member<br>Added | Total<br>Members<br>Dropped | Gain/<br>Loss<br>Members |
|-----------|--------------|------------------|------------------------|----------------|--------------------|----------------------|---------------------|--------------------------|-----------------------------|--------------------------|
| 2015-2016 | 4            | -2               | 2                      | 872            | 167                | 33                   | 4                   | 1076                     | -847                        | 229                      |
| 2016-2017 | 0            | -4               | -4                     | 531            | 5                  | 17                   | 7                   | 560                      | -927                        | -367                     |
| 2017-2018 | 6            | -4               | 2                      | 805            | 242                | 25                   | 8                   | 1080                     | -761                        | 319                      |
| 2018-2019 | 1            | -3               | -2                     | 1197           | 104                | 50                   | 8                   | 1359                     | -983                        | 376                      |
| 2019-2020 | 1            | 0                | 1                      | 280            | 32                 | 16                   | 7                   | 335                      | -929                        | -594                     |
| Average   | 2            | -3               | 0                      | 737            | 110                | 28                   | 7                   | 882                      | -889                        | -7                       |
|           |              |                  |                        | -              | -                  | -                    | -                   |                          | -                           |                          |