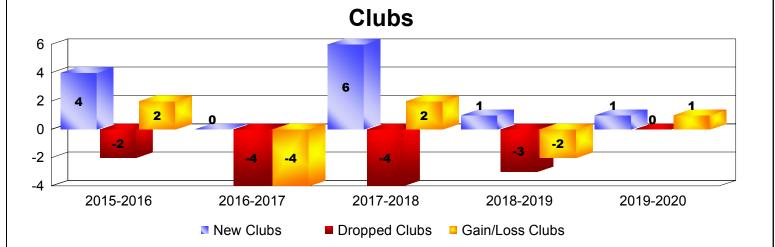

| Year      | New<br>Clubs | Dropped<br>Clubs | Gain/<br>Loss<br>Clubs | New<br>Members | Charter<br>Members | Reinstate<br>Members | Transfer<br>Members | Total<br>Member<br>Added | Total<br>Members<br>Dropped | Gain/<br>Loss<br>Members |
|-----------|--------------|------------------|------------------------|----------------|--------------------|----------------------|---------------------|--------------------------|-----------------------------|--------------------------|
| 2015-2016 | 4            | -2               | 2                      | 872            | 167                | 33                   | 4                   | 1076                     | -847                        | 229                      |
| 2016-2017 | 0            | -4               | -4                     | 531            | 5                  | 17                   | 7                   | 560                      | -927                        | -367                     |
| 2017-2018 | 6            | -4               | 2                      | 805            | 242                | 25                   | 8                   | 1080                     | -761                        | 319                      |
| 2018-2019 | 1            | -3               | -2                     | 1197           | 104                | 50                   | 8                   | 1359                     | -983                        | 376                      |
| 2019-2020 | 1            | 0                | 1                      | 280            | 32                 | 16                   | 7                   | 335                      | -929                        | -594                     |
| Average   | 2            | -3               | 0                      | 737            | 110                | 28                   | 7                   | 882                      | -889                        | -7                       |
|           |              |                  |                        | -              | -                  | -                    | -                   |                          | -                           |                          |