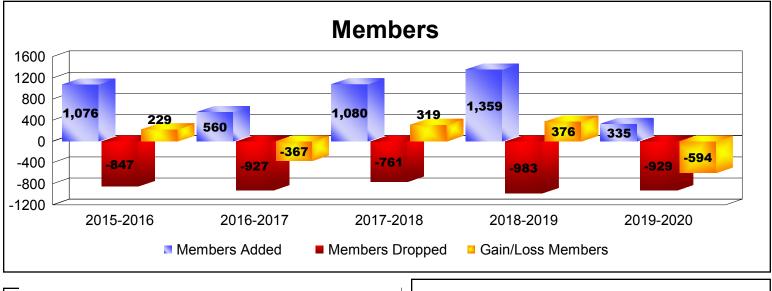

| Year      | New<br>Clubs | Dropped<br>Clubs | Gain/<br>Loss<br>Clubs | New<br>Members | Charter<br>Members | Reinstate<br>Members | Transfer<br>Members | Total<br>Member<br>Added | Total<br>Members<br>Dropped | Gain/<br>Loss<br>Members |
|-----------|--------------|------------------|------------------------|----------------|--------------------|----------------------|---------------------|--------------------------|-----------------------------|--------------------------|
| 2015-2016 | 4            | -2               | 2                      | 872            | 167                | 33                   | 4                   | 1076                     | -847                        | 229                      |
| 2016-2017 | 0            | -4               | -4                     | 531            | 5                  | 17                   | 7                   | 560                      | -927                        | -367                     |
| 2017-2018 | 6            | -4               | 2                      | 805            | 242                | 25                   | 8                   | 1080                     | -761                        | 319                      |
| 2018-2019 | 1            | -3               | -2                     | 1197           | 104                | 50                   | 8                   | 1359                     | -983                        | 376                      |
| 2019-2020 | 1            | 0                | 1                      | 280            | 32                 | 16                   | 7                   | 335                      | -929                        | -594                     |
| Average   | 2            | -3               | 0                      | 737            | 110                | 28                   | 7                   | 882                      | -889                        | -7                       |
|           |              |                  |                        | -              | -                  | -                    | -                   |                          | -                           |                          |